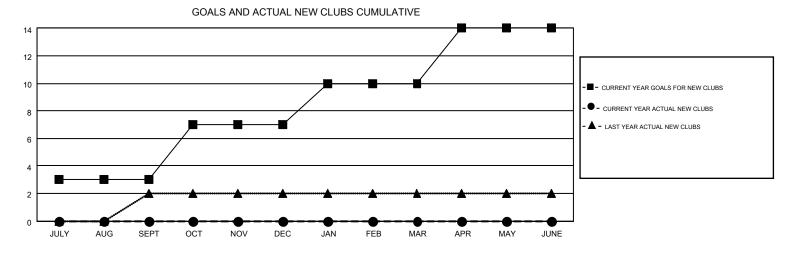

## MONTHLY MEMBERSHIP PROGRESS REPORT

Multiple District 3

Results as of: 10/31/2015

**LOCATION: OKLAHOMA** 

HAL GRIFFIN

| GMT: HAL GF   | RIFFIN           |                   |                  |                  | _                             |                    |                                        |                    | GMT CA 1         |
|---------------|------------------|-------------------|------------------|------------------|-------------------------------|--------------------|----------------------------------------|--------------------|------------------|
|               |                  | Clubs             |                  |                  | Members RESULTS FOR 2015-2016 |                    |                                        |                    |                  |
|               | RESU             | LTS FOR 2015-2016 |                  |                  |                               |                    |                                        |                    |                  |
| QUARTER       | NEW CLUB<br>GOAL | NEW CLUBS         | DROPPED<br>CLUBS | NET<br>GAIN/LOSS | QUARTER                       | NEW MEMBER<br>GOAL | CHARTER AND<br>NEW<br>MEMBERS<br>ADDED | DROPPED<br>MEMBERS | NET<br>GAIN/LOSS |
| JULY/AUG/SEPT | 3                | 0                 | 0                | 0                | JULY/AUG/SEPT                 | 94                 | 92                                     | 128                | -36              |
| OCT/NOV/DEC   | 4                | 0                 | 0                | 0                | OCT/NOV/DEC                   | 103                | 52                                     | 34                 | 18               |
| JAN/FEB/MAR   | 3                | 0                 | 0                | 0                | JAN/FEB/MAR                   | 114                | 0                                      | 0                  | 0                |
| APR/MAY/JUNE  | 4                | 0                 | 0                | 0                | APR/MAY/JUNE                  | 81                 | 0                                      | 0                  | 0                |