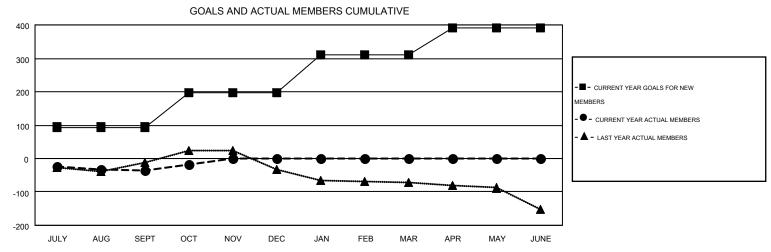

## MONTHLY MEMBERSHIP PROGRESS REPORT

Multiple District 3

Results as of: 10/31/2015

**LOCATION: OKLAHOMA** 

HAL GRIFFIN

| GMT: HAL GF   | RIFFIN           |                   |                  |                  | _                             |                    |                                        |                    | GMT CA 1         |
|---------------|------------------|-------------------|------------------|------------------|-------------------------------|--------------------|----------------------------------------|--------------------|------------------|
|               |                  | Clubs             |                  |                  | Members RESULTS FOR 2015-2016 |                    |                                        |                    |                  |
|               | RESU             | LTS FOR 2015-2016 |                  |                  |                               |                    |                                        |                    |                  |
| QUARTER       | NEW CLUB<br>GOAL | NEW CLUBS         | DROPPED<br>CLUBS | NET<br>GAIN/LOSS | QUARTER                       | NEW MEMBER<br>GOAL | CHARTER AND<br>NEW<br>MEMBERS<br>ADDED | DROPPED<br>MEMBERS | NET<br>GAIN/LOSS |
| JULY/AUG/SEPT | 3                | 0                 | 0                | 0                | JULY/AUG/SEPT                 | 94                 | 92                                     | 128                | -36              |
| OCT/NOV/DEC   | 4                | 0                 | 0                | 0                | OCT/NOV/DEC                   | 103                | 52                                     | 34                 | 18               |
| JAN/FEB/MAR   | 3                | 0                 | 0                | 0                | JAN/FEB/MAR                   | 114                | 0                                      | 0                  | 0                |
| APR/MAY/JUNE  | 4                | 0                 | 0                | 0                | APR/MAY/JUNE                  | 81                 | 0                                      | 0                  | 0                |